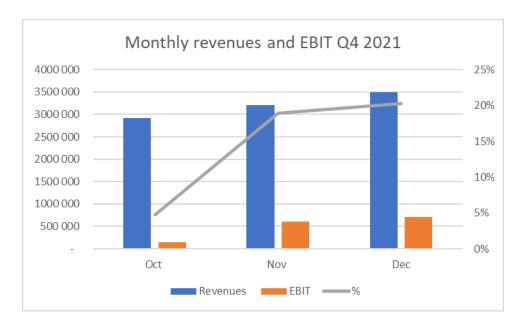

### Graphs

The quarter started slow but picked up in November and December, showing the first signs that the action plan, though still in early implementation phase, is working and starting to produce results:

Despite the challenges, 2021 was the best year in the Group's history in terms of revenues. The Board of Directors proposes the second best-ever distribution to the shareholders of €6,373,725 (€0.085 per share) by way of dividend for the fiscal year 2021. The Group has some challenges ahead, but we are confident that the plan going forward is the right path for future growth and profits for the Group. During the next 6 months, in addition to carrying out the role of the Group CEO, I will be the Acting Operational CEO to ensure the proper implementation of the improvement plan in all departments.