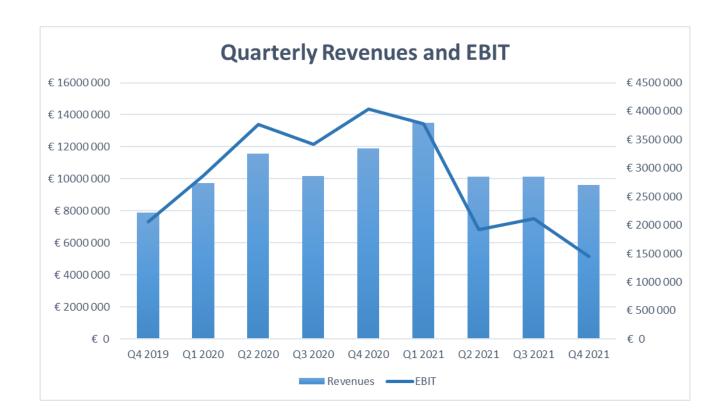

### Graphs

### **Continued growth in the Sportsbook**

All figures are compared to the same quarter last year if not explicitly stated otherwise

- Revenues decreased by 19.03 % to €9,618,463 (€11,879,282).
- EBIT decreased by 64.07% to €1,452,790 (€4,043,740).
- EBIT margin of 15.10% (34.04%).
- Customer deposits decreased by 18.90% to €20,507,189 (€25,286,513).
- 64,604 new registered customers (71,767), decrease of 9.98%.
- 15,551 new depositing customers (31,093), decrease of 49.99%.
- Earnings per share of  $\in 0.0006$  ( $\in 0.0463$ ), decrease of 98.70%.
- Premiergaming Ltd, the Group's subsidiary focusing on Northern Europe, represented 7.93 % of the Group's revenues in Q4 2021.
- 18.43% of the new depositing customers in Q4 2021 came from the Sportsbook project launched in June 2021 (9.75% in Q3 2021).
- During Q4 2021 the Group's CEO conducted a detailed review of all the subsidiaries due to a lower performance than expected. The review resulted in a detailed action plan, focusing on growth, improving EBIT and a new operational structure. During the review extraordinary cost of €1,197,232 (mainly bad debts and unrecorded affiliate costs) were identified, which are fully accounted for in Q4 2021.

### All-time high in Revenues

All figures are compared to 2020 if not explicitly stated otherwise

- EBIT decreased by 34.29% to €9,267,304 (€14,103,138).
- EBIT margin of 21.35% (32.50%).
- Customer deposits decreased by 0.01% to €92,663,807 (€92,674,661).
- 1.92% decrease in newly registered customers 248,433 (253,293).
- 82,246 new depositing customers (117,634), decrease of 30.08%.