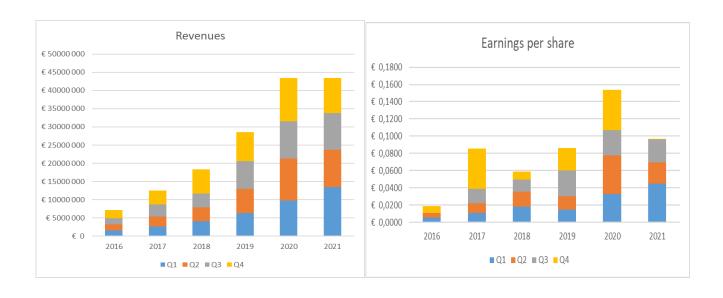

### Graphs

### All-time high in Revenues

All figures are compared to 2020 if not explicitly stated otherwise

- EBIT decreased by 34.29% to €9,267,304 (€14,103,138).
- EBIT margin of 21.35% (32.50%).
- Customer deposits decreased by 0.01% to €92,663,807 (€92,674,661).
- 1.92% decrease in newly registered customers 248,433 (253,293).
- 82,246 new depositing customers (117,634), decrease of 30.08%.