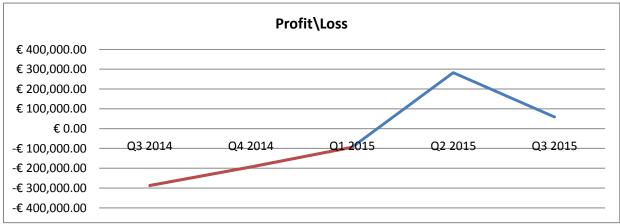

### Revenue growth of 467% and second consecutive profit quarter

#### **Key Facts for Quarter 3 2015**

- Revenue increased by 467% to €1,249,145 (€ 220,144)
- Second consecutive profit reported at €58,731 after tax
- Net Profit Margin of 4.7%
- 12,209 new registered customers in this quarter
- Customer deposits increased by 228% to €2,577,861 (€785,870)
- Higher customer winnings were observed in Q3 (10% above 2015 average). October's payout level is back to normal.
- All-time high in customer deposits (an increase of 19.4% over Q2 2015 which was the previous ATH quarter).

# Consolidated Statement of Comprehensive Income for the period ended 30 September 2015

| Q3<br>2015<br>€<br>1,249,145 | Q3<br>2014<br>€<br>220,144                                                                                                                                               | Jan - Sept<br>2015<br>€<br>3,339,300 | Jan - Sept<br>2014<br>€<br>595,851                                                                                                                                                                                                                                                                                                                                                                                                    | Full Year<br>2014<br>€<br>1,005,832                                                                                                                                                                                                                                                                                                                                                                                                                                                                                                                                  |
|------------------------------|--------------------------------------------------------------------------------------------------------------------------------------------------------------------------|--------------------------------------|---------------------------------------------------------------------------------------------------------------------------------------------------------------------------------------------------------------------------------------------------------------------------------------------------------------------------------------------------------------------------------------------------------------------------------------|----------------------------------------------------------------------------------------------------------------------------------------------------------------------------------------------------------------------------------------------------------------------------------------------------------------------------------------------------------------------------------------------------------------------------------------------------------------------------------------------------------------------------------------------------------------------|
| (891,059)                    | (262,325)                                                                                                                                                                | (2,086,133)                          | (475,745)                                                                                                                                                                                                                                                                                                                                                                                                                             | (895,438)                                                                                                                                                                                                                                                                                                                                                                                                                                                                                                                                                            |
| 358,086                      | (42,181)                                                                                                                                                                 | 1,253,167                            | 120,106<br>-                                                                                                                                                                                                                                                                                                                                                                                                                          | 110,394                                                                                                                                                                                                                                                                                                                                                                                                                                                                                                                                                              |
| (55,065)                     | (57,985)                                                                                                                                                                 | (182,060)                            | (339,031)                                                                                                                                                                                                                                                                                                                                                                                                                             | (440,865)                                                                                                                                                                                                                                                                                                                                                                                                                                                                                                                                                            |
| (112,598)                    | (100,750)                                                                                                                                                                | (333,443)                            | (353,342)                                                                                                                                                                                                                                                                                                                                                                                                                             | (448,110)                                                                                                                                                                                                                                                                                                                                                                                                                                                                                                                                                            |
| (96,610)                     | (34,433)                                                                                                                                                                 | (361,374)                            | (270,757)                                                                                                                                                                                                                                                                                                                                                                                                                             | (215,292)                                                                                                                                                                                                                                                                                                                                                                                                                                                                                                                                                            |
| (34,005)                     | (40,906)                                                                                                                                                                 | (116,020)                            | (122,950)                                                                                                                                                                                                                                                                                                                                                                                                                             | (163,855)                                                                                                                                                                                                                                                                                                                                                                                                                                                                                                                                                            |
|                              | -                                                                                                                                                                        |                                      | -                                                                                                                                                                                                                                                                                                                                                                                                                                     |                                                                                                                                                                                                                                                                                                                                                                                                                                                                                                                                                                      |
| (298,278)                    | (234,074)                                                                                                                                                                | (992,897)                            | (1,086,080)                                                                                                                                                                                                                                                                                                                                                                                                                           | (1,268,122)                                                                                                                                                                                                                                                                                                                                                                                                                                                                                                                                                          |
| 59,808                       | (276,255)                                                                                                                                                                | 260,269                              | (965,974)                                                                                                                                                                                                                                                                                                                                                                                                                             | (1,157,728)                                                                                                                                                                                                                                                                                                                                                                                                                                                                                                                                                          |
| (1,077)                      | (10,682)                                                                                                                                                                 | (13,157)                             | (49,268)                                                                                                                                                                                                                                                                                                                                                                                                                              | (51,233)                                                                                                                                                                                                                                                                                                                                                                                                                                                                                                                                                             |
| 58,731                       | (286,937)                                                                                                                                                                | 247,112                              | (1,015,242)                                                                                                                                                                                                                                                                                                                                                                                                                           | (1,208,961)                                                                                                                                                                                                                                                                                                                                                                                                                                                                                                                                                          |
| -                            | -                                                                                                                                                                        | -                                    | -                                                                                                                                                                                                                                                                                                                                                                                                                                     | -                                                                                                                                                                                                                                                                                                                                                                                                                                                                                                                                                                    |
| 58,731                       | (286,937)                                                                                                                                                                | 247,112                              | (1,015,242)                                                                                                                                                                                                                                                                                                                                                                                                                           | (1,208,961)                                                                                                                                                                                                                                                                                                                                                                                                                                                                                                                                                          |
| 72,524,995                   | 56,286,609                                                                                                                                                               | 72,524,995                           | 56,286,609                                                                                                                                                                                                                                                                                                                                                                                                                            | 71,832,355                                                                                                                                                                                                                                                                                                                                                                                                                                                                                                                                                           |
| 0.0008                       | (0.0051)                                                                                                                                                                 | 0.0034                               | (0.0180)                                                                                                                                                                                                                                                                                                                                                                                                                              | (0.0168)                                                                                                                                                                                                                                                                                                                                                                                                                                                                                                                                                             |
|                              | 2015<br>€<br>1,249,145<br>(891,059)<br>358,086<br>(55,065)<br>(112,598)<br>(96,610)<br>(34,005)<br>(298,278)<br>59,808<br>(1,077)<br>58,731<br>-<br>58,731<br>72,524,995 | 2015                                 | 2015 2014 2015   € € €   1,249,145 220,144 3,339,300   (891,059) (262,325) (2,086,133)   358,086 (42,181) 1,253,167   (55,065) (57,985) (182,060)   (112,598) (100,750) (333,443)   (96,610) (34,433) (361,374)   (34,005) (40,906) (116,020)   (298,278) (234,074) (992,897)   59,808 (276,255) 260,269   (1,077) (10,682) (13,157)   58,731 (286,937) 247,112   - - -   58,731 (286,937) 247,112   72,524,995 56,286,609 72,524,995 | 2015 2014 € € €   1,249,145 220,144 3,339,300 595,851   (891,059) (262,325) (2,086,133) (475,745)   358,086 (42,181) 1,253,167 120,106   (55,065) (57,985) (182,060) (339,031)   (112,598) (100,750) (333,443) (353,342)   (96,610) (34,433) (361,374) (270,757)   (34,005) (40,906) (116,020) (122,950)   (298,278) (234,074) (992,897) (1,086,080)   59,808 (276,255) 260,269 (965,974)   (1,077) (10,682) (13,157) (49,268)   58,731 (286,937) 247,112 (1,015,242)   - - - -   58,731 (286,937) 247,112 (1,015,242)   72,524,995 56,286,609 72,524,995 56,286,609 |