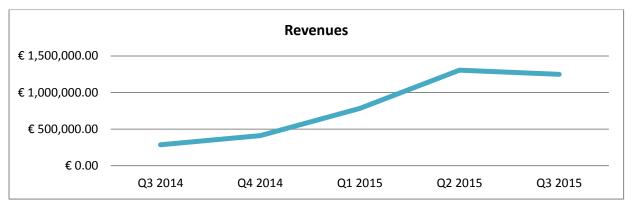

### Revenue growth of 467% and second consecutive profit quarter

#### **Key Facts for Quarter 3 2015**

- Revenue increased by 467% to €1,249,145 (€ 220,144)
- Second consecutive profit reported at €58,731 after tax
- Net Profit Margin of 4.7%
- 12,209 new registered customers in this quarter
- Customer deposits increased by 228% to €2,577,861 (€785,870)
- Higher customer winnings were observed in Q3 (10% above 2015 average). October's payout level is back to normal.
- All-time high in customer deposits (an increase of 19.4% over Q2 2015 which was the previous ATH quarter).

# Consolidated Statement of Comprehensive Income for the period ended 30 September 2015

| Q3<br>2015<br>€<br>1,249,145 | Q3<br>2014<br>€<br>220,144                                                                                                                                               | Jan - Sept<br>2015<br>€<br>3,339,300 | Jan - Sept<br>2014<br>€<br>595,851                                                                                                                                                                                                                                                                                                                                                                                                    | Full Year<br>2014<br>€<br>1,005,832                                                                                                                                                                                                                                                                                                                                                                                                                                                                                                                                  |
|------------------------------|--------------------------------------------------------------------------------------------------------------------------------------------------------------------------|--------------------------------------|---------------------------------------------------------------------------------------------------------------------------------------------------------------------------------------------------------------------------------------------------------------------------------------------------------------------------------------------------------------------------------------------------------------------------------------|----------------------------------------------------------------------------------------------------------------------------------------------------------------------------------------------------------------------------------------------------------------------------------------------------------------------------------------------------------------------------------------------------------------------------------------------------------------------------------------------------------------------------------------------------------------------|
| (891,059)                    | (262,325)                                                                                                                                                                | (2,086,133)                          | (475,745)                                                                                                                                                                                                                                                                                                                                                                                                                             | (895,438)                                                                                                                                                                                                                                                                                                                                                                                                                                                                                                                                                            |
| 358,086                      | (42,181)                                                                                                                                                                 | 1,253,167                            | 120,106<br>-                                                                                                                                                                                                                                                                                                                                                                                                                          | 110,394                                                                                                                                                                                                                                                                                                                                                                                                                                                                                                                                                              |
| (55,065)                     | (57,985)                                                                                                                                                                 | (182,060)                            | (339,031)                                                                                                                                                                                                                                                                                                                                                                                                                             | (440,865)                                                                                                                                                                                                                                                                                                                                                                                                                                                                                                                                                            |
| (112,598)                    | (100,750)                                                                                                                                                                | (333,443)                            | (353,342)                                                                                                                                                                                                                                                                                                                                                                                                                             | (448,110)                                                                                                                                                                                                                                                                                                                                                                                                                                                                                                                                                            |
| (96,610)                     | (34,433)                                                                                                                                                                 | (361,374)                            | (270,757)                                                                                                                                                                                                                                                                                                                                                                                                                             | (215,292)                                                                                                                                                                                                                                                                                                                                                                                                                                                                                                                                                            |
| (34,005)                     | (40,906)                                                                                                                                                                 | (116,020)                            | (122,950)                                                                                                                                                                                                                                                                                                                                                                                                                             | (163,855)                                                                                                                                                                                                                                                                                                                                                                                                                                                                                                                                                            |
|                              | -                                                                                                                                                                        |                                      | -                                                                                                                                                                                                                                                                                                                                                                                                                                     |                                                                                                                                                                                                                                                                                                                                                                                                                                                                                                                                                                      |
| (298,278)                    | (234,074)                                                                                                                                                                | (992,897)                            | (1,086,080)                                                                                                                                                                                                                                                                                                                                                                                                                           | (1,268,122)                                                                                                                                                                                                                                                                                                                                                                                                                                                                                                                                                          |
| 59,808                       | (276,255)                                                                                                                                                                | 260,269                              | (965,974)                                                                                                                                                                                                                                                                                                                                                                                                                             | (1,157,728)                                                                                                                                                                                                                                                                                                                                                                                                                                                                                                                                                          |
| (1,077)                      | (10,682)                                                                                                                                                                 | (13,157)                             | (49,268)                                                                                                                                                                                                                                                                                                                                                                                                                              | (51,233)                                                                                                                                                                                                                                                                                                                                                                                                                                                                                                                                                             |
| 58,731                       | (286,937)                                                                                                                                                                | 247,112                              | (1,015,242)                                                                                                                                                                                                                                                                                                                                                                                                                           | (1,208,961)                                                                                                                                                                                                                                                                                                                                                                                                                                                                                                                                                          |
| -                            | -                                                                                                                                                                        | -                                    | -                                                                                                                                                                                                                                                                                                                                                                                                                                     | -                                                                                                                                                                                                                                                                                                                                                                                                                                                                                                                                                                    |
| 58,731                       | (286,937)                                                                                                                                                                | 247,112                              | (1,015,242)                                                                                                                                                                                                                                                                                                                                                                                                                           | (1,208,961)                                                                                                                                                                                                                                                                                                                                                                                                                                                                                                                                                          |
| 72,524,995                   | 56,286,609                                                                                                                                                               | 72,524,995                           | 56,286,609                                                                                                                                                                                                                                                                                                                                                                                                                            | 71,832,355                                                                                                                                                                                                                                                                                                                                                                                                                                                                                                                                                           |
| 0.0008                       | (0.0051)                                                                                                                                                                 | 0.0034                               | (0.0180)                                                                                                                                                                                                                                                                                                                                                                                                                              | (0.0168)                                                                                                                                                                                                                                                                                                                                                                                                                                                                                                                                                             |
|                              | 2015<br>€<br>1,249,145<br>(891,059)<br>358,086<br>(55,065)<br>(112,598)<br>(96,610)<br>(34,005)<br>(298,278)<br>59,808<br>(1,077)<br>58,731<br>-<br>58,731<br>72,524,995 | 2015                                 | 2015 2014 2015   € € €   1,249,145 220,144 3,339,300   (891,059) (262,325) (2,086,133)   358,086 (42,181) 1,253,167   (55,065) (57,985) (182,060)   (112,598) (100,750) (333,443)   (96,610) (34,433) (361,374)   (34,005) (40,906) (116,020)   (298,278) (234,074) (992,897)   59,808 (276,255) 260,269   (1,077) (10,682) (13,157)   58,731 (286,937) 247,112   - - -   58,731 (286,937) 247,112   72,524,995 56,286,609 72,524,995 | 2015 2014 € € €   1,249,145 220,144 3,339,300 595,851   (891,059) (262,325) (2,086,133) (475,745)   358,086 (42,181) 1,253,167 120,106   (55,065) (57,985) (182,060) (339,031)   (112,598) (100,750) (333,443) (353,342)   (96,610) (34,433) (361,374) (270,757)   (34,005) (40,906) (116,020) (122,950)   (298,278) (234,074) (992,897) (1,086,080)   59,808 (276,255) 260,269 (965,974)   (1,077) (10,682) (13,157) (49,268)   58,731 (286,937) 247,112 (1,015,242)   - - - -   58,731 (286,937) 247,112 (1,015,242)   72,524,995 56,286,609 72,524,995 56,286,609 |